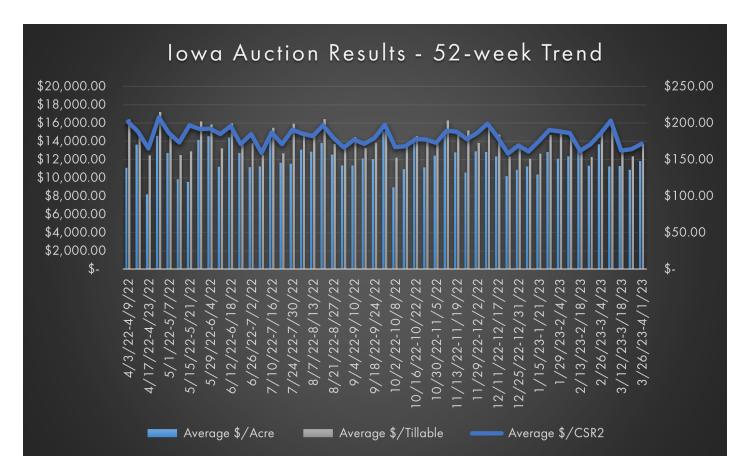

Below is a chart tracking the weekly change in dollar per acre, dollar per tillable acre, and dollar per CSR2 over the past 12 months.

| Sale Date  | County      | <b>Land Type</b> | <b>Gross Acres</b> | \$ Per Acre | CSR2 |
|------------|-------------|------------------|--------------------|-------------|------|
| 04/08/2023 | Rice        | Cropland         | 76.95              | \$ 7,200    | 80.5 |
| 04/06/2023 | Dodge       | Cropland         | 66.04              | \$ 10,600   | 94.0 |
| 04/05/2023 | Lyon        | Cropland         | 70.38              | \$ 17,800   | 68.7 |
| 04/05/2023 | Dickinson   | Cropland         | 70.15              | \$ 14,100   | 81.6 |
| 04/05/2023 | Clinton     | Cropland/Rec.    | 119.30             | \$ 5,125    | 76.8 |
| 04/05/2023 | Dickinson   | Cropland         | 80.11              | \$ 13,800   | 84.6 |
| 04/05/2023 | Goodhue     | Cropland         | 179.06             | \$ 6,300    | 78.5 |
| 04/05/2023 | Goodhue     | Cropland         | 72.21              | \$ 5,400    | 83.9 |
| 04/05/2023 | Goodhue     | Cropland         | 39.95              | \$ 13,600   | 94.2 |
| 04/04/2023 | Buena Vista | Cropland         | 80.00              | \$ 14,300   | 82.0 |
| 04/04/2023 | Woodbury    | Cropland         | 80.00              | \$ 8,300    | 72.1 |
| 04/03/2023 | Olmsted     | Cropland         | 115.00             | \$ 7,696    | 86.3 |
| 04/03/2023 | Carroll     | Cropland         | 75.00              | \$ 17,500   | 83.1 |
| 04/03/2023 | Plymouth    | Cropland         | 126.00             | \$ 18,150   | 76.0 |
| 04/03/2023 | Carroll     | Cropland         | 40.00              | \$ 17,500   | 84.3 |