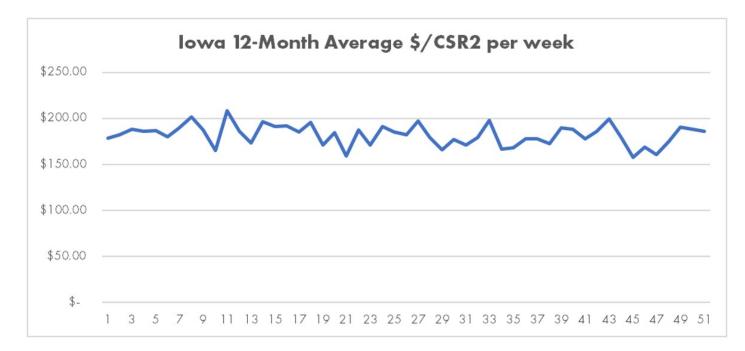

The high dollar-per-CSR2 sale of the week went to a Palo Alto 80-acre cropland farm that sold for \$17,775 per acre or \$238 per CSR2.

Below is a chart tracking the weekly change of \$/CSR2 over the past 12 months.