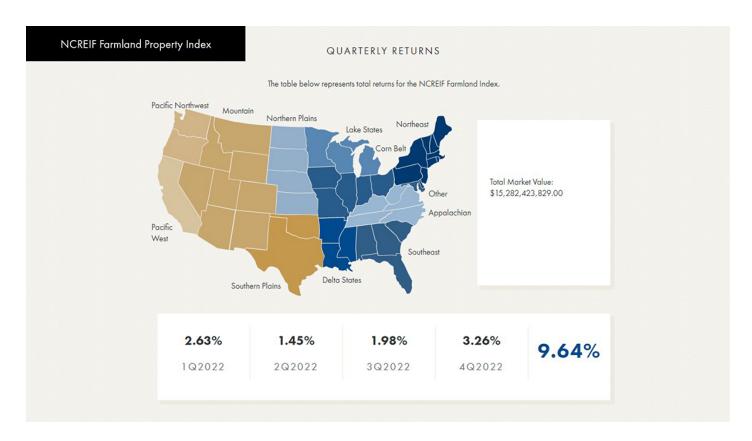

## **NCREIF Submarket Map**

- Pacific West California
- Pacific Northwest Oregon, Washington
- Mountain Arizona, Colorado, Idaho, Montana, Nevada, New Mexico, Utah, Wyoming
- Corn Belt Illinois, Indiana, Iowa, Missouri, Ohio
- Lake States Michigan, Minnesota, Wisconsin
- Southeast Alabama, Florida, Georgia, South Carolina
- Delta States Arkansas, Louisiana, Mississippi
- Appalachian Kentucky, North Carolina, Tennessee, Virginia, West Virginia
- Northern Plains Kansas, Nebraska, North Dakota, South Dakota
- Southern Plains Oklahoma, Texas
- Northeast Connecticut, Delaware, Maine, Maryland, Massachusetts, New Hampshire, New Jersey, New York, Pennsylvania, Rhode Island, Vermont