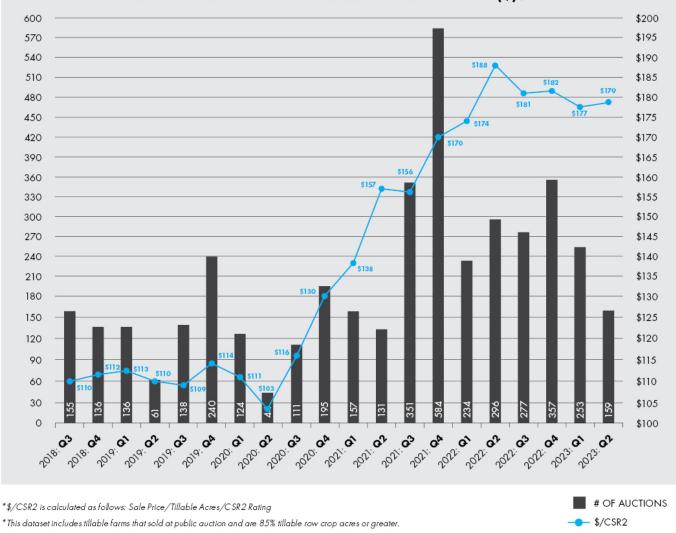

## Iowa Land Values Update - 2023 Quarter 2

Published on Jul 6, 2023 by Ashley Poduska

Peoples Company tracks agricultural auctions across the state of Iowa. From this data, we calculate the average dollar per CSR2 point (\$/CSR2) for sales of tracts with greater than 85% tillable land. Additionally, these tracts are largely unimproved or include minimal improvement contribution.

We were able to track 159 tracts sell in Iowa during Q2, as well as 10 in Illinois, 14 in Minnesota, 23 in Missouri, 8 in Nebraska, 2 in South Dakota, and 8 in Wisconsin. In Iowa, the average dollar per CSR2 was \$179, which is up only 1% from Q1, an -5% from 2022 Q2.

## QUANTITY OF AUCTIONS & AVERAGE DOLLAR (\$) / CSR2

Below is a map of the auction data for 2023 Quarter 2 in the Midwest.

Peoples Company is a leading provider of appraisal services for Agricultural Real Estate across the nation. Our appraisal team has the skill, experience, and resources to generate the most accurate valuations. Our proprietary database guarantees a level of financial integrity that your land deserves. Unlike most of our national competitors, Peoples Company's appraisers are 100% dedicated to Agricultural Real Estate. Our agricultural experts regularly provide appraisal services to many of the largest lenders, private landowners, and institutional investors across the United States.