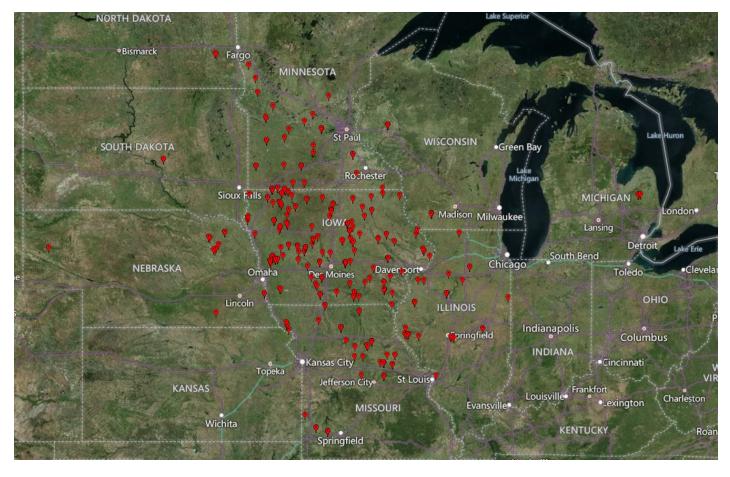

We were able to track 159 tracts sell in Iowa during Q2, as well as 10 in Illinois, 14 in Minnesota, 23 in Missouri, 8 in Nebraska, 2 in South Dakota, and 8 in Wisconsin. In Iowa, the average dollar per CSR2 was \$179, which is up only 1% from Q1, an -5% from 2022 Q2.

## QUANTITY OF AUCTIONS & AVERAGE DOLLAR (\$) / CSR2

Below is a map of the auction data for 2023 Quarter 2 in the Midwest.

Peoples Company is a leading provider of appraisal services for Agricultural Real Estate across the nation. Our appraisal team has the skill, experience, and resources to generate the most accurate valuations. Our proprietary database guarantees a level of financial integrity that your land deserves. Unlike most of our national competitors, Peoples Company's appraisers are 100% dedicated to Agricultural Real Estate. Our agricultural experts regularly provide appraisal services to many of the largest lenders, private landowners, and institutional investors across the United States.