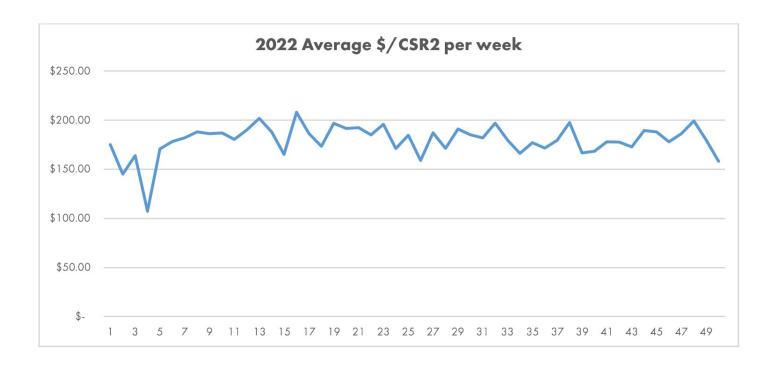

## **Iowa Results:**

Tracts Sold: 6

Average \$/Acre: \$10,183 Average \$/Tillable: \$12,322 Average \$/CSR2: \$158

Change from Prior Week: -12% Change from 2022 Q3: -13%

The high sale of the week went to a Mahaska County 119-acre cropland farm, bringing \$15,800/acre or \$215/CSR2.

Below is a chart tracking the weekly change of \$/CSR2 from the first week of January to now.

| Sale Date  | County          | Land Type | Gross Acres | \$ Per Acre | CSR2  |
|------------|-----------------|-----------|-------------|-------------|-------|
| 12/21/2022 | Calhoun         | Acreage   | 4.07        |             |       |
| 12/21/2022 | OBrien          | Ag land   | 112.40      | \$ 15,500   | 92.9  |
| 12/21/2022 | Redwood         | Cropland  | 51.39       | \$ 11,600   | 80.2  |
| 12/21/2022 | Calhoun         | Cropland  | 162.94      | \$ 9,500    | 67.8  |
| 12/21/2022 | Redwood         | Cropland  | 160.00      | \$ 11,000   | 80.2  |
| 12/21/2022 | Redwood         | Cropland  | 80.00       | \$ 11,550   | 80.2  |
| 12/21/2022 | Redwood         | Cropland  | 80.00       | \$ 11,800   | 80.2  |
| 12/20/2022 | Henry           | Ag land   | 9.00        | \$ 20,501   |       |
| 12/20/2022 | Renville        | Cropland  | 60.21       | \$ 11,050   | 86.9  |
| 12/20/2022 | Wright          | Cropland  | 28.00       |             | 54.3  |
| 12/20/2022 | Wright          | Cropland  | 56.00       | \$ 6,000    | 54.6  |
| 12/20/2022 | Wright          | Cropland  | 38.00       | \$ 3,800    | 47.6  |
| 12/20/2022 | Mahaska         | Row Crop  | 46.51       | \$ 15,800   | 77.4  |
| 12/20/2022 | OBrien          | Ag land   | 119.28      | \$ 10,500   | 89.9  |
| 12/20/2022 | Grundy          | Ag land   | 78.11       | \$ 16,200   | 138.0 |
| 12/20/2022 | Henry           | Ag land   | 38.00       | \$ 20,501   | 140.8 |
| 12/19/2022 | Yellow Medicine | Cropland  | 60.00       | \$ 9,750    | 95.5  |
| 12/19/2022 | Ray             | Cropland  | 105.00      | \$ 19,100   | 50.9  |