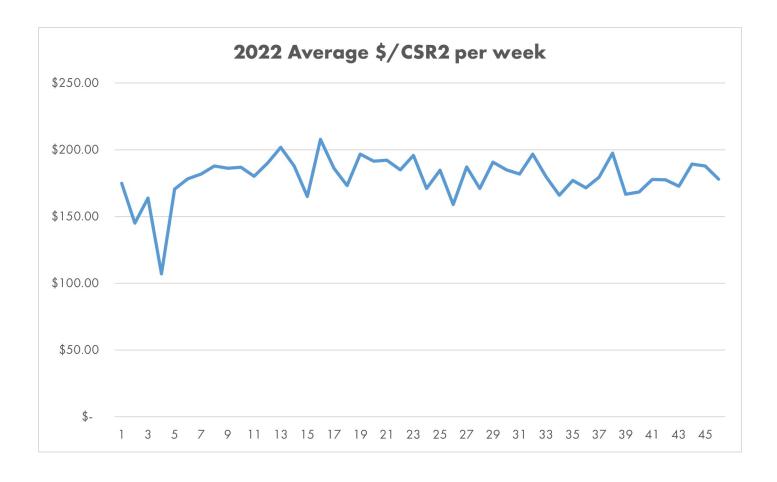

Below is a chart tracking the weekly change of \$/CSR2 from the first week of January to now.

| Sale Date  | County    | <b>Land Type</b> | <b>Gross Acres</b> | \$ Per Acre | CSR2 |
|------------|-----------|------------------|--------------------|-------------|------|
| 11/22/2022 | Freeborn  | Cropland         | 40.00              | \$ 11,200   | 93.7 |
| 11/22/2022 | Lucas     | Pasture/Rec      | 27.50              | \$ 3,900    | 31.3 |
| 11/22/2022 | Nobles    | Cropland         | 160.00             | \$ 13,400   | 95.7 |
| 11/22/2022 | Freeborn  | Cropland         | 40.00              | \$ 10,200   | 84.9 |
| 11/22/2022 | Freeborn  | Cropland         | 115.00             | \$ 11,500   | 91.4 |
| 11/22/2022 | Linn      | Cropland         | 120.25             | \$ 14,300   | 82.3 |
| 11/22/2022 | Sac       | Cropland         | 111.00             | \$ 17,100   | 88.6 |
| 11/22/2022 | Fremont   | Cropland         | 151.99             |             | 76.4 |
| 11/22/2022 | Calhoun   | Cropland         | 55.05              | \$ 16,600   | 88.2 |
| 11/22/2022 | Winnebago | Cropland         | 125.00             | \$ 11,700   | 79.5 |
| 11/22/2022 | Lucas     | Cropland         | 50.26              | \$ 6,200    | 55.9 |
| 11/22/2022 | Lucas     | Pasture          | 103.45             | \$ 4,200    | 42.5 |
| 11/22/2022 | Lucas     | Pasture          | 33.31              | \$ 4,200    | 44.9 |
| 11/21/2022 | Humboldt  | Cropland/CRP     | 154.00             | \$ 9,000    | 79.9 |
| 11/21/2022 | Story     | Cropland         | 80.00              | \$ 15,200   | 88.5 |
| 11/21/2022 | Lyon      | Cropland         | 40.20              | \$ 12,500   | 64.8 |
| 11/21/2022 | Humboldt  | Cropland         | 168.00             | \$ 11,904   | 84.1 |