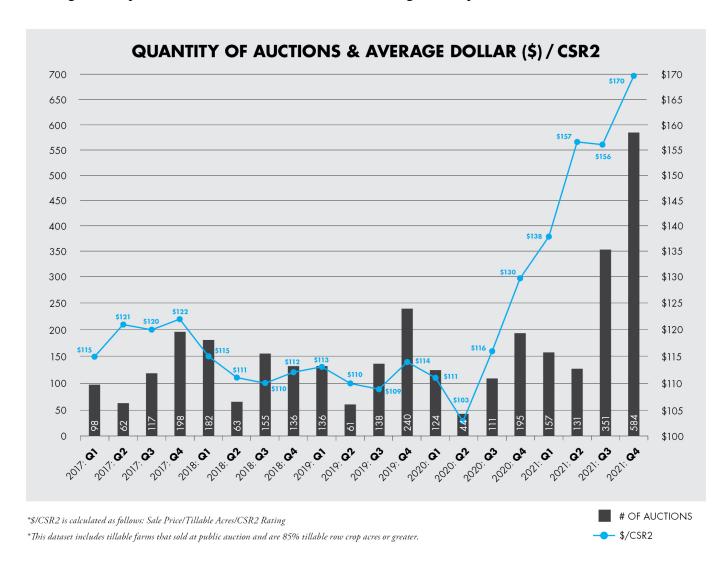

It's safe to say that Iowa has seen more than a couple auctions this quarter. Q4 2021 brought 584 agricultural tracts to auction, selling 61,989.37 acres. This is up significantly from last quarter's 351 tracts, and even up from 2016's busy Q4 of 420 tracts. The average dollar per acre this quarter was \$12,289, with an average dollar per tillable acre of \$13,568.09 and an average dollar per CSR2 of \$169.61.