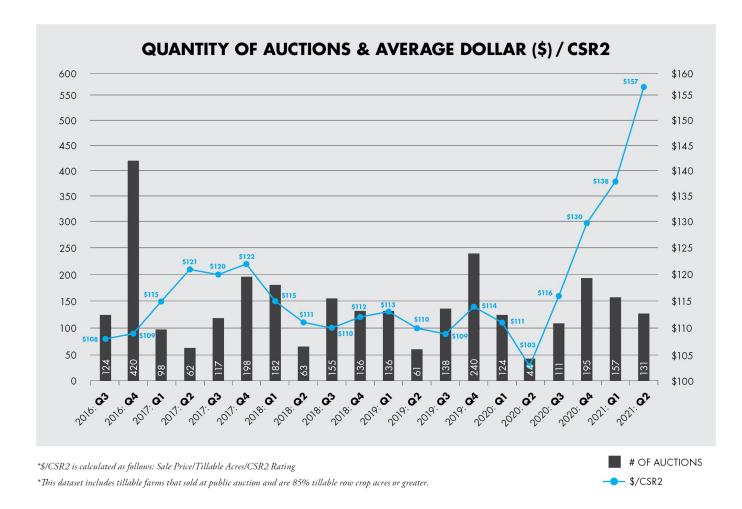

## **Iowa Land Values Update - 2021 Quarter 2**

Published on Jul 12, 2021 by Ashley Poduska

Peoples Company tracks agricultural auctions across the state of Iowa. From this data, we calculate the average Dollar per CSR2 point (\$/CSR2) for sales of tracts with greater than 85% tillable land. Additionally, these tracts are largely unimproved or include minimal improvement contribution.

As can be seen on the graph, the blue line represents the quarterly average \$/CSR2 point over the last five years. The bar chart tracks the number of auction sales that quarter.